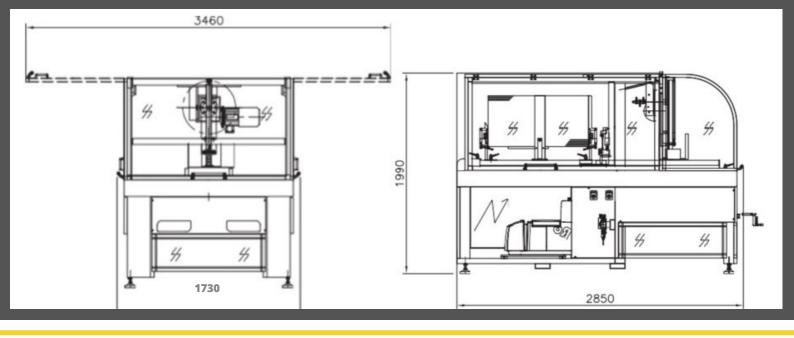

#### **Technical Data**

Performance Speed PPM 45 - 90

Product Dimension Min 200x300x60 mm / Max 600x600x250 mm

Electric Data Power 7 Kw Voltage 400V 3ph

Machine Dimension Length 2850 mm Height 1990 mm Width 1730 mm