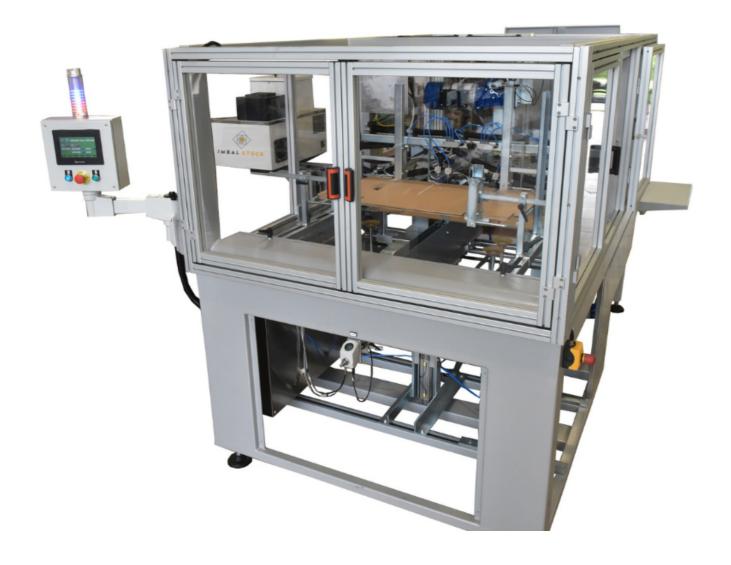

#### **Machine Description**

Frame and carter Structure in electro-welded iron, treatment anti-rust, Gray enamel;

Gray casing finish

Horizontal Warehouse, positioned above the slide guides Safety protections Plexiglas inspection carter provided of safety switches

Die-cut dimensions:

Min 320x420 mm / Max 1000x1220 mm

PLC Model Siemens

Function control panel Siemens touch-screen model Operation Mechanical, electric and pneumatic Compressed air consumption 23.54 Nl/box at 6 Atm

#### Optional

Adjustable conformer system Automatic warehouse adjustment system Automatic glue sprayers (guns) adjustment system Box evacuation tape